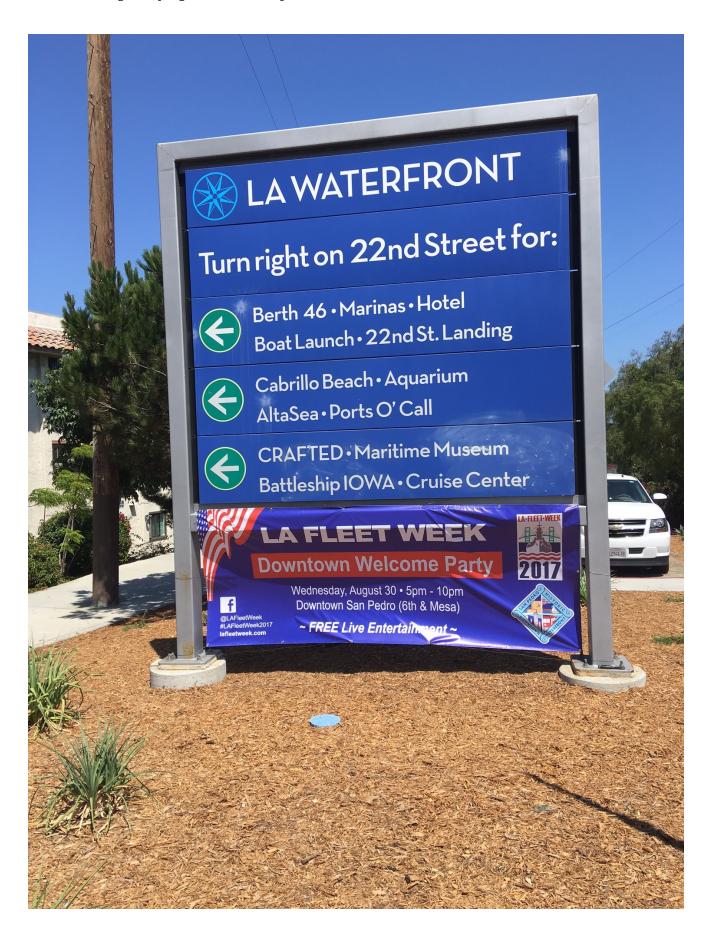

Stephan – I really like the 25<sup>th</sup> and Gaffey location (see attached photo) and we should consider placing "hooks" onto the metal frame similar to the ones that C&M placed on the signs on Harbor Blvd so that we can easily hang banners there in the future. We should consider this being one of our, "standard locations" – not only is the sign visible to all the traffic coming down 25<sup>th</sup> Street but also all of the traffic traveling North on Gaffey from the "point" area of San Pedro – and it's the Port's sign!